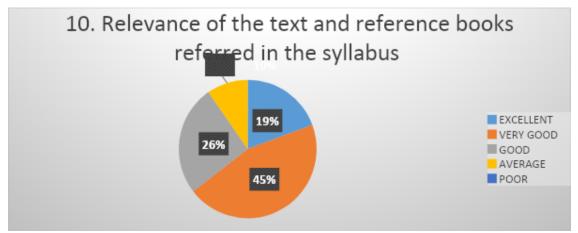

## **FACULTY FEEDBACK REPORT 2021-22**

Our faculty feedback is necessary for the curriculum enrichment and for us as it provides us the inputs regarding improvement in facilities and employability of our students. We appeal our faculty to provide their sincere feedback to us through our college website. Based on the web based survey from faculty we got 40 responses. A faculty survey based on the development program outcome has been created and quality as well the relevance of courses in the curriculum. Around which 13%excellent,50%very good,25%good,13%average and 0% poor was noted up during the survey.