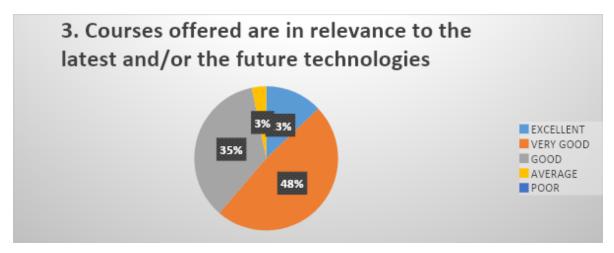

## **FACULTY FEEDBACK REPORT 2021-22**

Our faculty feedback is necessary for the curriculum enrichment and for us as it provides us the inputs regarding improvement in facilities and employability of our students. We appeal our faculty to provide their sincere feedback to us through our college website. Based on the web based survey from faculty we got 40 responses. A faculty survey based on the development program outcome has been created and quality as well the relevance of courses in the curriculum. Around which 13%excellent,50%very good,25%good,13%average and 0% poor was noted up during the survey.