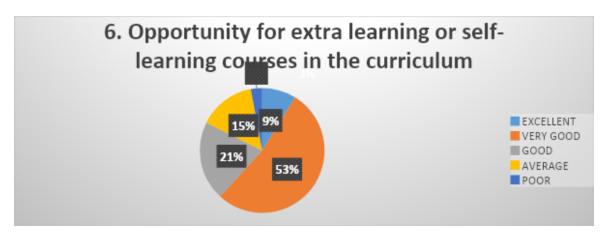

## **FACULTY FEEDBACK REPORT 2021-22**

Our faculty feedback is necessary for the curriculum enrichment and for us as it provides us the inputs regarding improvement in facilities and employability of our students. We appeal our faculty to provide their sincere feedback to us through our college website. Based on the web based survey from faculty we got 40 responses. A faculty survey based on the development program outcome has been created and quality as well the relevance of courses in the curriculum. Around which 13%excellent,50%very good,25%good,13%average and 0% poor was noted up during the survey.