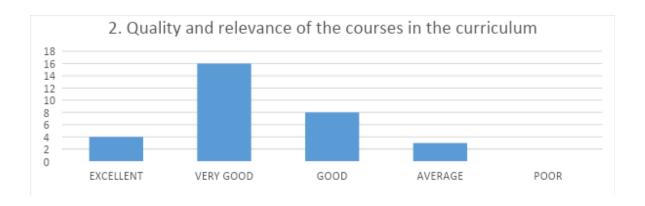

## **FACULTY FEEDBACK REPORT 2021-22**

Our faculty feedback is necessary for the curriculum enrichment and for us as it provides us the inputs regarding improvement in facilities and employability of our students. We appeal our faculty to provide their sincere feedback to us through our college website. Based on the web based survey from faculty we got 40 responses. A faculty survey based on the development program outcome has been created and quality as well the relevance of courses in the curriculum. Around which 13%excellent,50%very good,25%good,13%average and 0% poor was noted up during the survey.