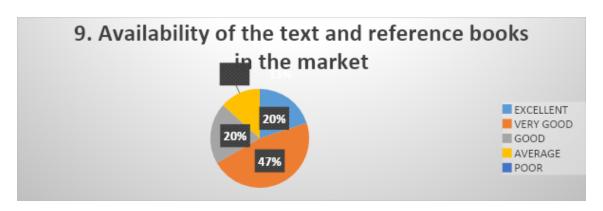

## **FACULTY FEEDBACK REPORT 2021-22**

Our faculty feedback is necessary for the curriculum enrichment and for us as it provides us the inputs regarding improvement in facilities and employability of our students. We appeal our faculty to provide their sincere feedback to us through our college website. Based on the web based survey from faculty we got 40 responses. A faculty survey based on the development program outcome has been created and quality as well the relevance of courses in the curriculum. Around which 13%excellent,50%very good,25%good,13%average and 0% poor was noted up during the survey.