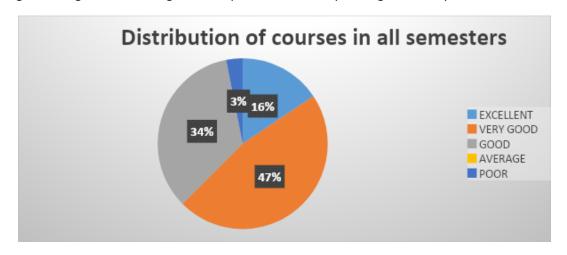

## **FACULTY FEEDBACK REPORT 2021-22**

Our faculty feedback is necessary for the curriculum enrichment and for us as it provides us the inputs regarding improvement in facilities and employability of our students. We appeal our faculty to provide their sincere feedback to us through our college website. Based on the web based survey from faculty we got 40 responses. A faculty survey based on the development program outcome has been created and quality as well the relevance of courses in the curriculum. Around which 13%excellent,50%very good,25%good,13%average and 0% poor was noted up during the survey.