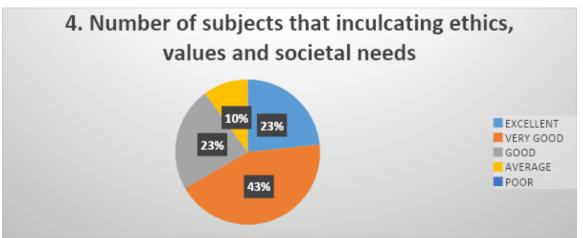

## **FACULTY FEEDBACK REPORT 2021-22**

Our faculty feedback is necessary for the curriculum enrichment and for us as it provides us the inputs regarding improvement in facilities and employability of our students. We appeal our faculty to provide their sincere feedback to us through our college website. Based on the web based survey from faculty we got 40 responses. A faculty survey based on the development program outcome has been created and quality as well the relevance of courses in the curriculum. Around which 13%excellent,50%very good,25%good,13%average and 0% poor was noted up during the survey.