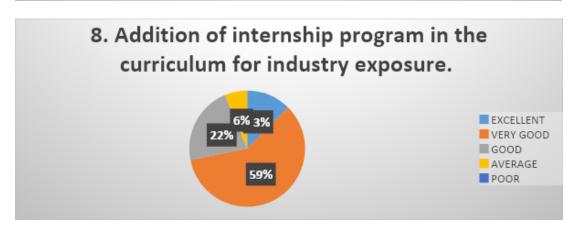

## **FACULTY FEEDBACK REPORT 2021-22**

Our faculty feedback is necessary for the curriculum enrichment and for us as it provides us the inputs regarding improvement in facilities and employability of our students. We appeal our faculty to provide their sincere feedback to us through our college website. Based on the web based survey from faculty we got 40 responses. A faculty survey based on the development program outcome has been created and quality as well the relevance of courses in the curriculum. Around which 13%excellent,50%very good,25%good,13%average and 0% poor was noted up during the survey.