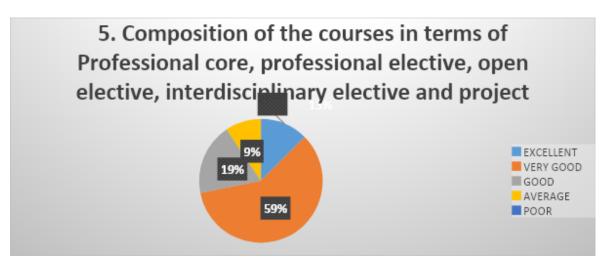

## **FACULTY FEEDBACK REPORT 2021-22**

Our faculty feedback is necessary for the curriculum enrichment and for us as it provides us the inputs regarding improvement in facilities and employability of our students. We appeal our faculty to provide their sincere feedback to us through our college website. Based on the web based survey from faculty we got 40 responses. A faculty survey based on the development program outcome has been created and quality as well the relevance of courses in the curriculum. Around which 13%excellent,50%very good,25%good,13%average and 0% poor was noted up during the survey.