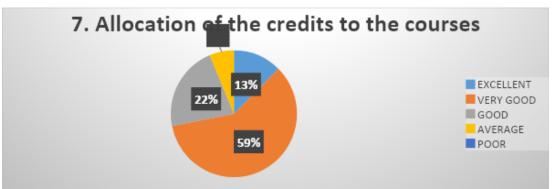

## **FACULTY FEEDBACK REPORT 2021-22**

Our faculty feedback is necessary for the curriculum enrichment and for us as it provides us the inputs regarding improvement in facilities and employability of our students. We appeal our faculty to provide their sincere feedback to us through our college website. Based on the web based survey from faculty we got 40 responses. A faculty survey based on the development program outcome has been created and quality as well the relevance of courses in the curriculum. Around which 13%excellent,50%very good,25%good,13%average and 0% poor was noted up during the survey.