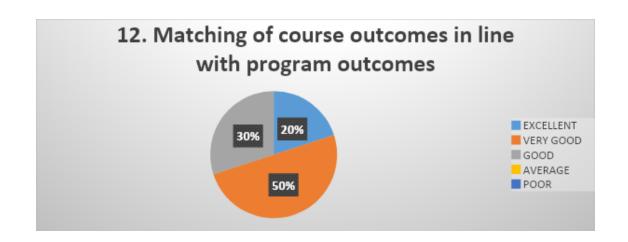

## **FACULTY FEEDBACK REPORT 2021-22**

Our faculty feedback is necessary for the curriculum enrichment and for us as it provides us the inputs regarding improvement in facilities and employability of our students. We appeal our faculty to provide their sincere feedback to us through our college website. Based on the web based survey from faculty we got 40 responses. A faculty survey based on the development program outcome has been created and quality as well the relevance of courses in the curriculum. Around which 13%excellent,50%very good,25%good,13%average and 0% poor was noted up during the survey.