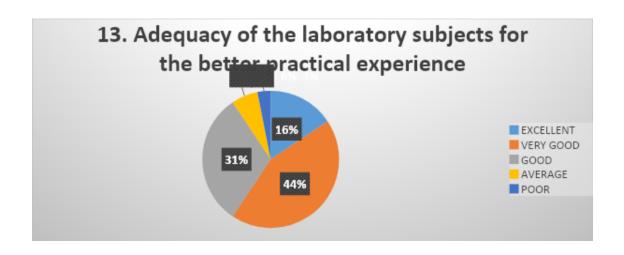

## **FACULTY FEEDBACK REPORT 2021-22**

Our faculty feedback is necessary for the curriculum enrichment and for us as it provides us the inputs regarding improvement in facilities and employability of our students. We appeal our faculty to provide their sincere feedback to us through our college website. Based on the web based survey from faculty we got 40 responses. A faculty survey based on the development program outcome has been created and quality as well the relevance of courses in the curriculum. Around which 13%excellent,50%very good,25%good,13%average and 0% poor was noted up during the survey.