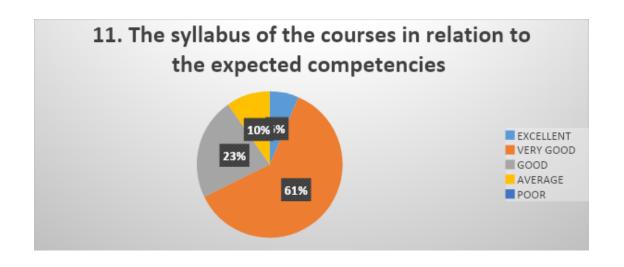

## **FACULTY FEEDBACK REPORT 2021-22**

Our faculty feedback is necessary for the curriculum enrichment and for us as it provides us the inputs regarding improvement in facilities and employability of our students. We appeal our faculty to provide their sincere feedback to us through our college website. Based on the web based survey from faculty we got 40 responses. A faculty survey based on the development program outcome has been created and quality as well the relevance of courses in the curriculum. Around which 13%excellent,50%very good,25%good,13%average and 0% poor was noted up during the survey.