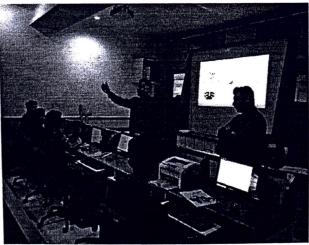

#### **REPORT**

| Event: Technical | Date: 09-08-2019 | Speaker:  | Er. HABEEB AHMED |                          |
|------------------|------------------|-----------|------------------|--------------------------|
| Invited Talk     |                  | -         | CEO              |                          |
|                  |                  |           | ZIMA,D           | ubai                     |
|                  |                  | Topic:    | Introduc         | ction to ETABS           |
| Venue: Cad Lab   | Org. Secretary:  | Time: 3.0 | Opm to           | Audience: II nd & III rd |
|                  | Molsy Joseph     | 4.30pm    | -                | Year Civil Engineering   |
| •                |                  |           |                  | Students.                |

Er. Habeeb Ahmed delivered an excellent lecture on the topic "Introduction to ETABS". The lecture was started at 3.00pm and finished at 4.30pm. Dr. Chithra V.S delivered the welcome speech. The speaker covered the areas like the features of software package ETABS and conversion of CAD drawings directly into ETABS models with relevant examples. Around 70 students were present for the programme. The memento was distributed by Dr. Manoj Nallanathel, HOD, Civil Engineering Department and the lecture was concluded by the vote of thanks by Molsy Joseph, Asst. Professor, Civil Engineering Department.