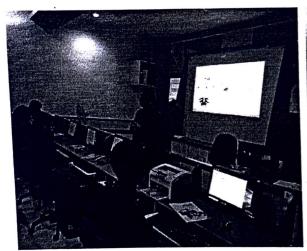

#### **REPORT**

| Event: Technical | Date: 09-08-2019 | Speaker:  | Er. HABEEB AHMED |                          |
|------------------|------------------|-----------|------------------|--------------------------|
| Invited Talk     |                  | -         | CEO              |                          |
|                  |                  |           | ZIMA,D           | ubai                     |
|                  |                  | Topic:    | Introduc         | ction to ETABS           |
| Venue: Cad Lab   | Org. Secretary:  | Time: 3.0 | Opm to           | Audience: II nd & III rd |
|                  | Molsy Joseph     | 4.30pm    | -                | Year Civil Engineering   |
| •                |                  |           |                  | Students.                |

Er. Habeeb Ahmed delivered an excellent lecture on the topic "Introduction to ETABS". The lecture was started at 3.00pm and finished at 4.30pm. Dr. Chithra V.S delivered the welcome speech. The speaker covered the areas like the features of software package ETABS and conversion of CAD drawings directly into ETABS models with relevant examples. Around 70 students were present for the programme. The memento was distributed by Dr. Manoj Nallanathel, HOD, Civil Engineering Department and the lecture was concluded by the vote of thanks by Molsy Joseph, Asst. Professor, Civil Engineering Department.